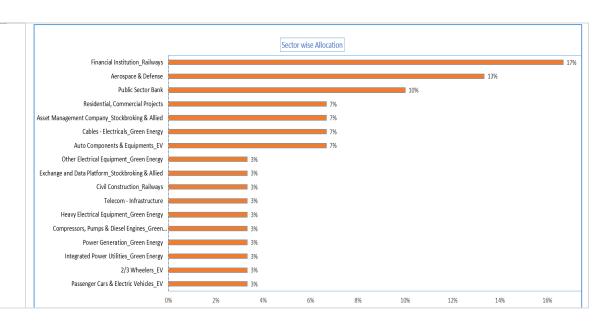

| Market Cap Category       | Equity Large & MidCap    |
|---------------------------|--------------------------|
| No. of Sectors& Subgroups | 7 & 17                   |
| Total No. of Shares       | 30                       |
| Average Market Cap        | 1,13,000 cr. (30 Shares) |
| Average Price to Earning  | 38.02                    |
| Average Price to Sales    | 5.53                     |
| Average Profit Growth YoY | 47.70                    |