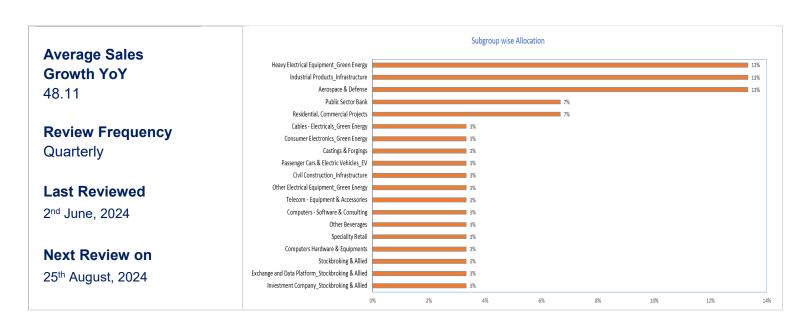

| Market Cap Category       | Equity Multicap        |
|---------------------------|------------------------|
| No. of Sectors& Subgroups | 10 & 19                |
| Total No. of Shares       | 30                     |
| Average Market Cap        | 52,300 cr. (30 Shares) |
| Average Price to Earning  | 98.12                  |
| Average Price to Sales    | 9.01                   |
| Average Profit Growth YoY | 93.39                  |