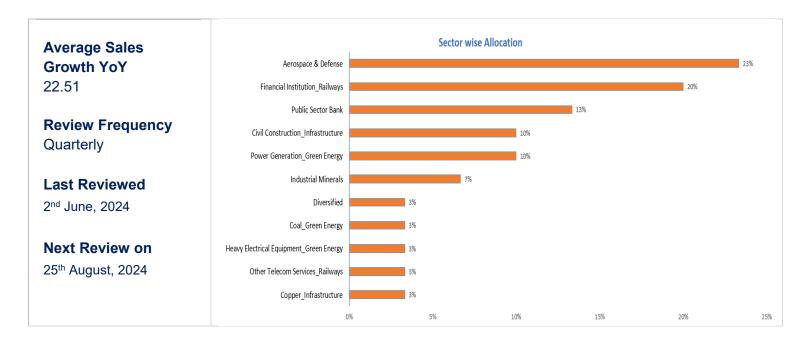

- Constituent Screening: The research team does individual stock picking after going through company reports and financials and decides on a host of qualitative and quantitative parameters.
- Weighting: Stocks are equally weighted to reduce risk and mitigate individual biases.

| Market Cap Category        | Equity PSU Stocks      |
|----------------------------|------------------------|
| No. of Sectors & Subgroups | 8 & 11                 |
| Total No. of Shares        | 30                     |
| Average Market Cap         | 97,500 cr. (30 Shares) |
| Average Price to Earning   | 34.93                  |
| Average Price to Sales     | 5.74                   |
| Average Profit Growth YoY  | 48.51                  |

All Given Data Source: ACE Equity Software (By Accord Fintech Pvt Ltd)



**Rebalance:** This Strategy has a quarterly rebalance schedule. Once every quarter, the research team reviews this strategy to add or drop stock if applicable.

Dynamic Equities Pvt. Ltd, SEBI REG. NO: INA300002022. Type of Registration- Non-Individual. BASL Member ID- BASL1505.

Registered Address: Technopolis, 14th Floor, Plot No. BP-4, Sector V, Salt Lake, Kolkata-700091

**Contact Details:** Contact Number: 033 – 40099400. Principal Officer: Mr. Shailesh Saraf, Contact No: 033 40099400, Email Id: shailesh@valuestocks.in, Compliance Officer: Mr. Jibachh Prasad, Contact No: 9874421921, Email Id: prasad@valuestocks.in, Grievance officer: Mr. Prateek Tandon, Contact No: 8336087004, Email Id: prateek@valuestocks.in.

Corresponding SEBI Regional/Local office address: The Regional Director